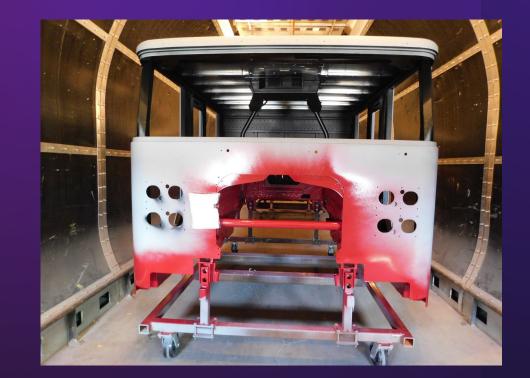

## NFPA 1720



#### CALLS BY DAY OF WEEK



### CALLS BY HOUR OF DAY

Series 1



#### TOTAL INCIDENTS PER PERSONNEL TOTAL CALLS FOR MID-YEAR

463



#### MAJOR INCIDENTS



#### TONE OUT TYPE



#### CALLS BY AREA



#### WHEATLAND FIRE AUTHORITY ACTIVITY SUMARY

► 463 TOTAL INCIDENTS

▶41 MINUTES AVERAGE PER INCIDENT

>3.9 PERSONNEL AVERAGE PER FIRE INCIDENT (NFPA = 4)

>3.1 PERSONNEL AVERAGE PER ALL OTHER INCIDENTS (NFPA = 3)

#### WHEATLAND FIRE AUTHORITY COMPARISON

ADD ADDITIONAL 5 FIREFIGHTERS TO ROSTER SINCE JANUARY
100 INCIDENTS BEHIND LAST YEAR
RESPONSE TIMES ARE STILL THE SAME
16 LESS FIRES FROM LAST YEAR
32 LESS MEDICALS FROM LAST YEAR

#### CALITERRA RANCH



#### CALITERRA RANCH



#### FIRST WEEK PRODUCTION OF NEW 421





# THANK YOU FOR YOUR SUPPORT