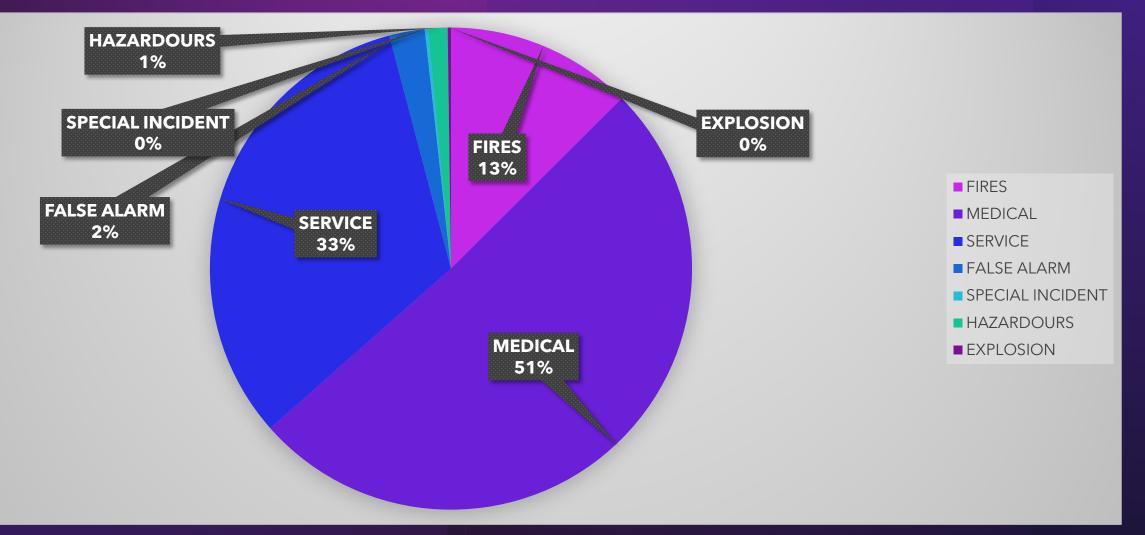

## NFPA 1720



#### CALLS BY DAY OF WEEK



### CALLS BY HOUR OF DAY

Series 1



#### TOTAL INCIDENTS PER PERSONNEL TOTAL CALLS FOR MID-YEAR

463



#### MAJOR INCIDENTS



#### TONE OUT TYPE



#### CALLS BY AREA



#### WHEATLAND FIRE AUTHORITY ACTIVITY SUMARY

► 463 TOTAL INCIDENTS

▶41 MINUTES AVERAGE PER INCIDENT

>3.9 PERSONNEL AVERAGE PER FIRE INCIDENT (NFPA = 4)

>3.1 PERSONNEL AVERAGE PER ALL OTHER INCIDENTS (NFPA = 3)

#### WHEATLAND FIRE AUTHORITY COMPARISON

ADD ADDITIONAL 5 FIREFIGHTERS TO ROSTER SINCE JANUARY
100 INCIDENTS BEHIND LAST YEAR
RESPONSE TIMES ARE STILL THE SAME
16 LESS FIRES FROM LAST YEAR
32 LESS MEDICALS FROM LAST YEAR

#### CALITERRA RANCH



#### CALITERRA RANCH



#### FIRST WEEK PRODUCTION OF NEW 421





# THANK YOU FOR YOUR SUPPORT