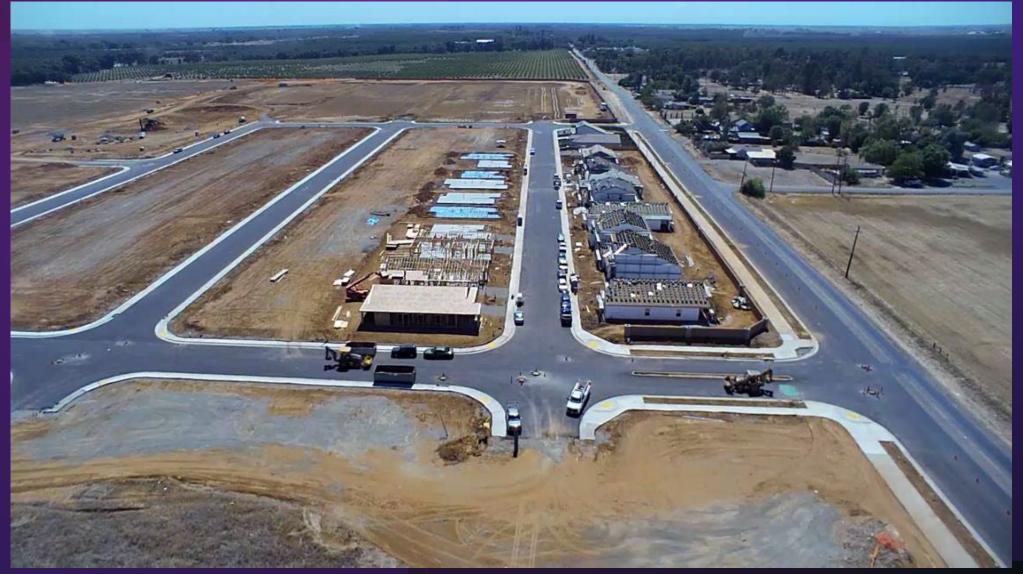

## NFPA 1720



#### CALLS BY DAY OF WEEK



### CALLS BY HOUR OF DAY

Series 1



#### TOTAL INCIDENTS PER PERSONNEL TOTAL CALLS FOR MID-YEAR

463



#### MAJOR INCIDENTS



#### TONE OUT TYPE



#### CALLS BY AREA



#### WHEATLAND FIRE AUTHORITY ACTIVITY SUMARY

► 463 TOTAL INCIDENTS

▶41 MINUTES AVERAGE PER INCIDENT

>3.9 PERSONNEL AVERAGE PER FIRE INCIDENT (NFPA = 4)

>3.1 PERSONNEL AVERAGE PER ALL OTHER INCIDENTS (NFPA = 3)

#### WHEATLAND FIRE AUTHORITY COMPARISON

ADD ADDITIONAL 5 FIREFIGHTERS TO ROSTER SINCE JANUARY
100 INCIDENTS BEHIND LAST YEAR
RESPONSE TIMES ARE STILL THE SAME
16 LESS FIRES FROM LAST YEAR
32 LESS MEDICALS FROM LAST YEAR

#### CALITERRA RANCH



#### CALITERRA RANCH



#### FIRST WEEK PRODUCTION OF NEW 421





# THANK YOU FOR YOUR SUPPORT