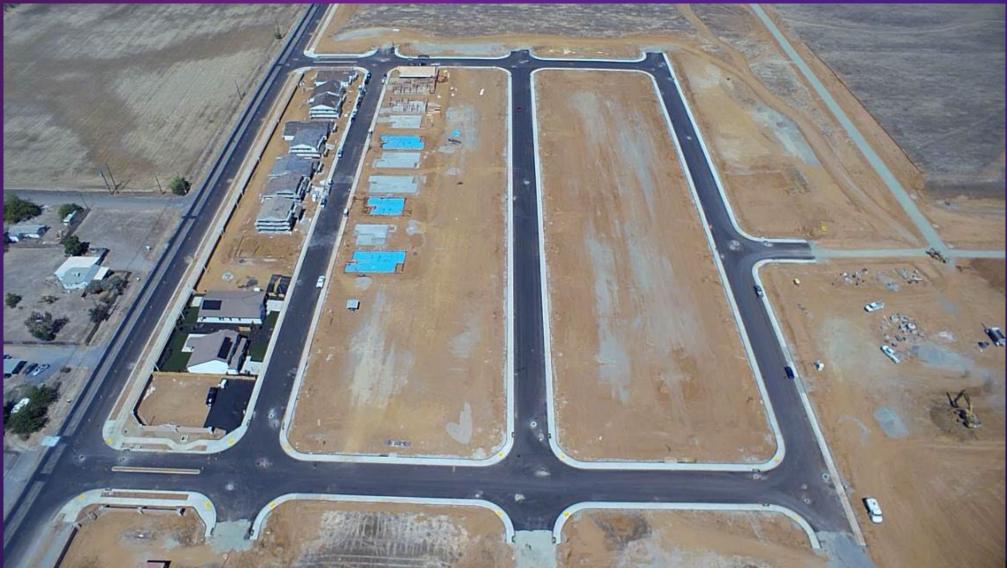

## NFPA 1720



#### CALLS BY DAY OF WEEK



### CALLS BY HOUR OF DAY

Series 1



#### TOTAL INCIDENTS PER PERSONNEL TOTAL CALLS FOR MID-YEAR

463



#### MAJOR INCIDENTS



#### TONE OUT TYPE



#### CALLS BY AREA



#### WHEATLAND FIRE AUTHORITY ACTIVITY SUMARY

► 463 TOTAL INCIDENTS

▶41 MINUTES AVERAGE PER INCIDENT

>3.9 PERSONNEL AVERAGE PER FIRE INCIDENT (NFPA = 4)

>3.1 PERSONNEL AVERAGE PER ALL OTHER INCIDENTS (NFPA = 3)

#### WHEATLAND FIRE AUTHORITY COMPARISON

ADD ADDITIONAL 5 FIREFIGHTERS TO ROSTER SINCE JANUARY
100 INCIDENTS BEHIND LAST YEAR
RESPONSE TIMES ARE STILL THE SAME
16 LESS FIRES FROM LAST YEAR
32 LESS MEDICALS FROM LAST YEAR

#### CALITERRA RANCH



#### CALITERRA RANCH



#### FIRST WEEK PRODUCTION OF NEW 421





# THANK YOU FOR YOUR SUPPORT