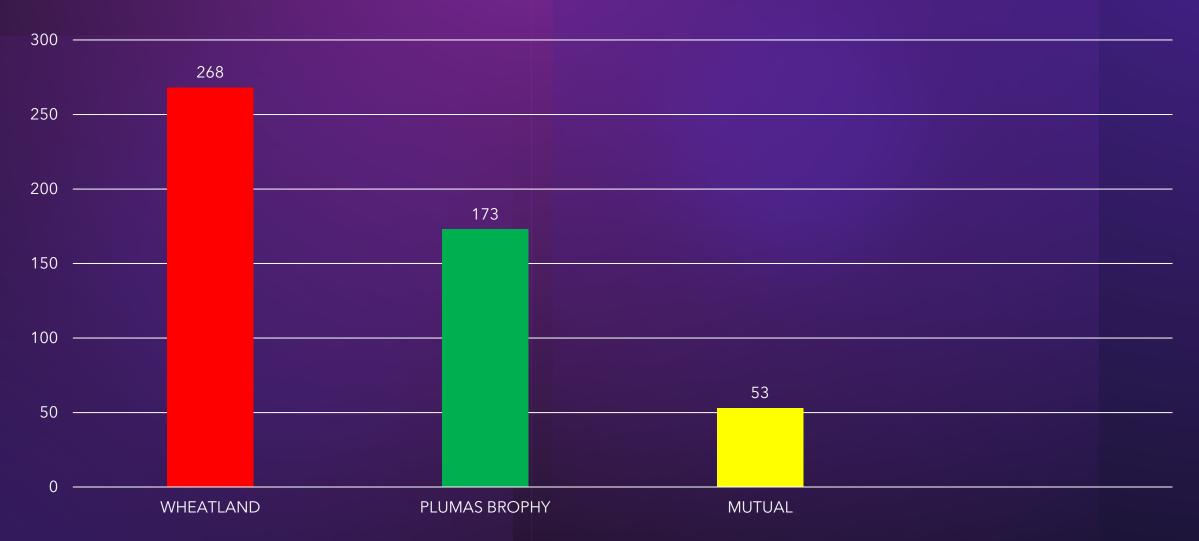

## NFPA 1720



#### CALLS BY DAY OF WEEK



### CALLS BY HOUR OF DAY

Series 1



#### TOTAL INCIDENTS PER PERSONNEL TOTAL CALLS FOR MID-YEAR

463



#### MAJOR INCIDENTS



#### TONE OUT TYPE



#### CALLS BY AREA



#### WHEATLAND FIRE AUTHORITY ACTIVITY SUMARY

► 463 TOTAL INCIDENTS

▶41 MINUTES AVERAGE PER INCIDENT

>3.9 PERSONNEL AVERAGE PER FIRE INCIDENT (NFPA = 4)

>3.1 PERSONNEL AVERAGE PER ALL OTHER INCIDENTS (NFPA = 3)

#### WHEATLAND FIRE AUTHORITY COMPARISON

ADD ADDITIONAL 5 FIREFIGHTERS TO ROSTER SINCE JANUARY
100 INCIDENTS BEHIND LAST YEAR
RESPONSE TIMES ARE STILL THE SAME
16 LESS FIRES FROM LAST YEAR
32 LESS MEDICALS FROM LAST YEAR

#### CALITERRA RANCH



#### CALITERRA RANCH



#### FIRST WEEK PRODUCTION OF NEW 421





# THANK YOU FOR YOUR SUPPORT