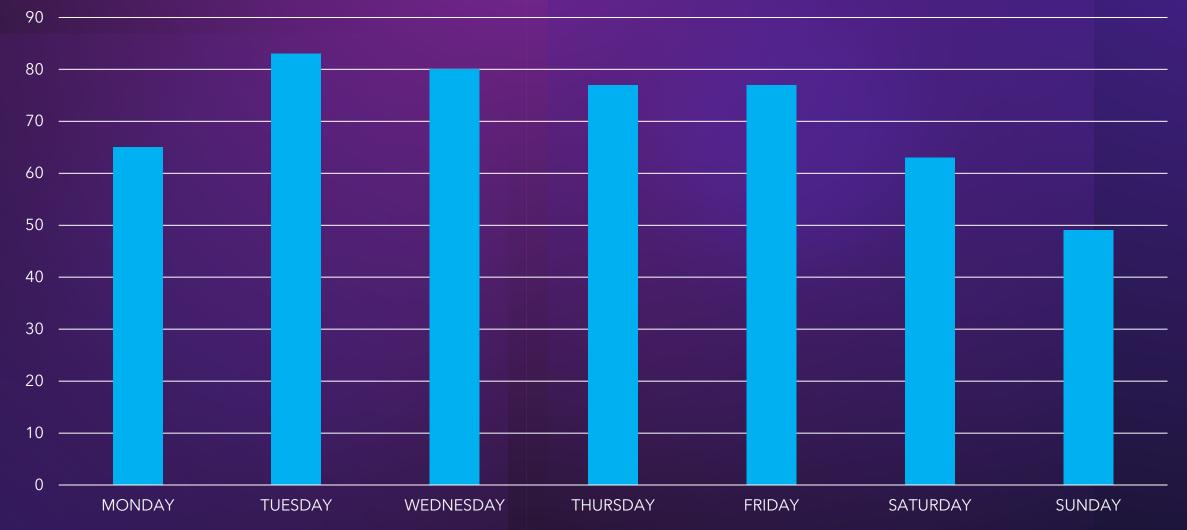

## NFPA 1720



#### CALLS BY DAY OF WEEK



### CALLS BY HOUR OF DAY

Series 1



#### TOTAL INCIDENTS PER PERSONNEL TOTAL CALLS FOR MID-YEAR

463



#### MAJOR INCIDENTS



#### TONE OUT TYPE



#### CALLS BY AREA



#### WHEATLAND FIRE AUTHORITY ACTIVITY SUMARY

► 463 TOTAL INCIDENTS

▶41 MINUTES AVERAGE PER INCIDENT

>3.9 PERSONNEL AVERAGE PER FIRE INCIDENT (NFPA = 4)

>3.1 PERSONNEL AVERAGE PER ALL OTHER INCIDENTS (NFPA = 3)

#### WHEATLAND FIRE AUTHORITY COMPARISON

ADD ADDITIONAL 5 FIREFIGHTERS TO ROSTER SINCE JANUARY
100 INCIDENTS BEHIND LAST YEAR
RESPONSE TIMES ARE STILL THE SAME
16 LESS FIRES FROM LAST YEAR
32 LESS MEDICALS FROM LAST YEAR

#### CALITERRA RANCH



#### CALITERRA RANCH



#### FIRST WEEK PRODUCTION OF NEW 421





# THANK YOU FOR YOUR SUPPORT