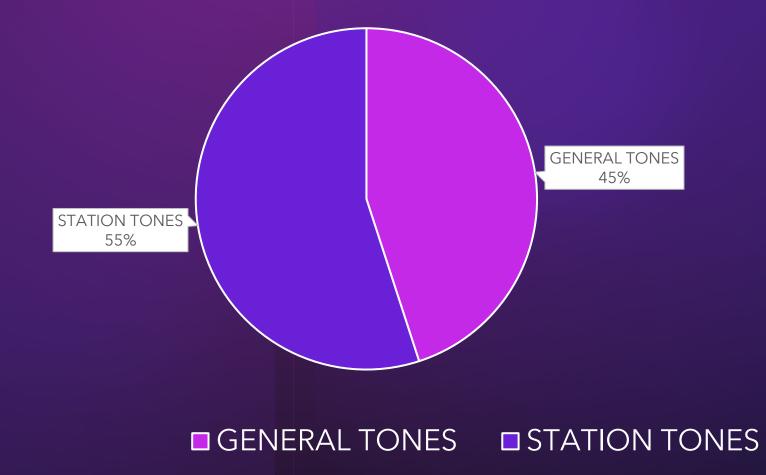

## NFPA 1720



#### CALLS BY DAY OF WEEK



### CALLS BY HOUR OF DAY

Series 1



#### TOTAL INCIDENTS PER PERSONNEL TOTAL CALLS FOR MID-YEAR

463



#### MAJOR INCIDENTS



#### TONE OUT TYPE



#### CALLS BY AREA



#### WHEATLAND FIRE AUTHORITY ACTIVITY SUMARY

► 463 TOTAL INCIDENTS

▶41 MINUTES AVERAGE PER INCIDENT

>3.9 PERSONNEL AVERAGE PER FIRE INCIDENT (NFPA = 4)

>3.1 PERSONNEL AVERAGE PER ALL OTHER INCIDENTS (NFPA = 3)

#### WHEATLAND FIRE AUTHORITY COMPARISON

ADD ADDITIONAL 5 FIREFIGHTERS TO ROSTER SINCE JANUARY
100 INCIDENTS BEHIND LAST YEAR
RESPONSE TIMES ARE STILL THE SAME
16 LESS FIRES FROM LAST YEAR
32 LESS MEDICALS FROM LAST YEAR

#### CALITERRA RANCH



#### CALITERRA RANCH



#### FIRST WEEK PRODUCTION OF NEW 421





# THANK YOU FOR YOUR SUPPORT