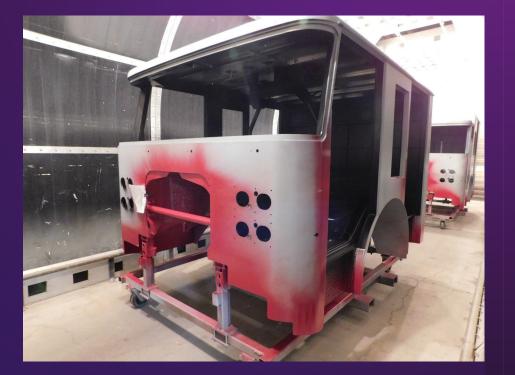

## NFPA 1720



#### CALLS BY DAY OF WEEK



### CALLS BY HOUR OF DAY

Series 1



#### TOTAL INCIDENTS PER PERSONNEL TOTAL CALLS FOR MID-YEAR

463



#### MAJOR INCIDENTS



#### TONE OUT TYPE



#### CALLS BY AREA



#### WHEATLAND FIRE AUTHORITY ACTIVITY SUMARY

► 463 TOTAL INCIDENTS

▶41 MINUTES AVERAGE PER INCIDENT

>3.9 PERSONNEL AVERAGE PER FIRE INCIDENT (NFPA = 4)

>3.1 PERSONNEL AVERAGE PER ALL OTHER INCIDENTS (NFPA = 3)

#### WHEATLAND FIRE AUTHORITY COMPARISON

ADD ADDITIONAL 5 FIREFIGHTERS TO ROSTER SINCE JANUARY
100 INCIDENTS BEHIND LAST YEAR
RESPONSE TIMES ARE STILL THE SAME
16 LESS FIRES FROM LAST YEAR
32 LESS MEDICALS FROM LAST YEAR

#### CALITERRA RANCH



#### CALITERRA RANCH



#### FIRST WEEK PRODUCTION OF NEW 421





# THANK YOU FOR YOUR SUPPORT