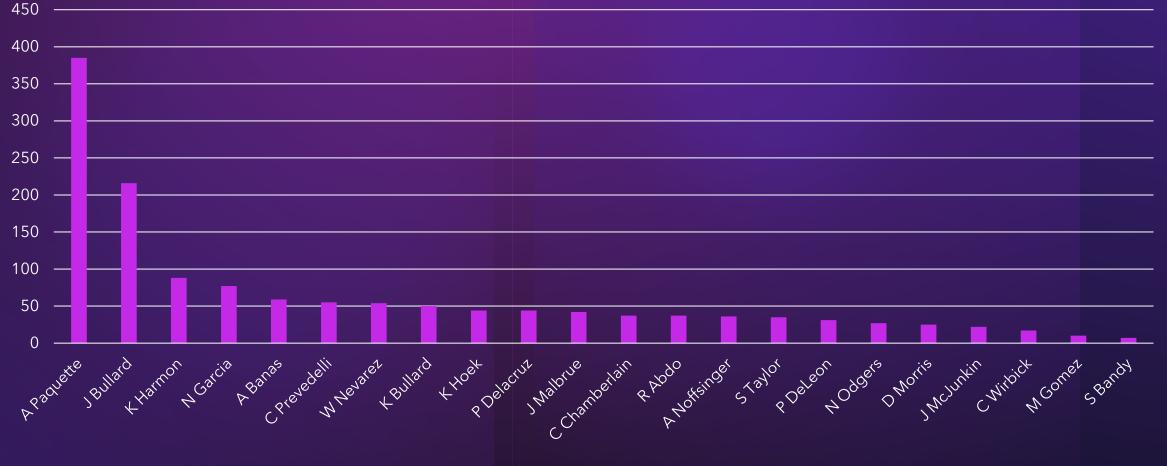

## NFPA 1720



#### CALLS BY DAY OF WEEK



### CALLS BY HOUR OF DAY

Series 1



#### TOTAL INCIDENTS PER PERSONNEL TOTAL CALLS FOR MID-YEAR

463



#### MAJOR INCIDENTS



#### TONE OUT TYPE



#### CALLS BY AREA



#### WHEATLAND FIRE AUTHORITY ACTIVITY SUMARY

► 463 TOTAL INCIDENTS

▶41 MINUTES AVERAGE PER INCIDENT

>3.9 PERSONNEL AVERAGE PER FIRE INCIDENT (NFPA = 4)

>3.1 PERSONNEL AVERAGE PER ALL OTHER INCIDENTS (NFPA = 3)

#### WHEATLAND FIRE AUTHORITY COMPARISON

ADD ADDITIONAL 5 FIREFIGHTERS TO ROSTER SINCE JANUARY
100 INCIDENTS BEHIND LAST YEAR
RESPONSE TIMES ARE STILL THE SAME
16 LESS FIRES FROM LAST YEAR
32 LESS MEDICALS FROM LAST YEAR

#### CALITERRA RANCH



#### CALITERRA RANCH



#### FIRST WEEK PRODUCTION OF NEW 421





# THANK YOU FOR YOUR SUPPORT