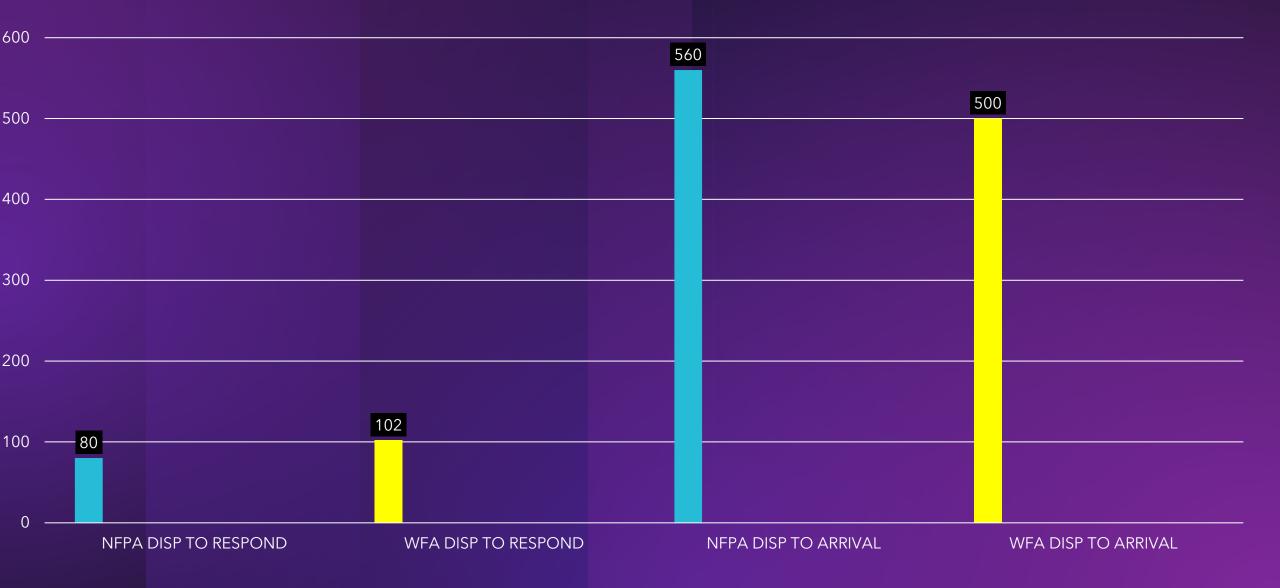

## NFPA 1720

#### WHEATLAND FIRE AUTHORITY ACTIVITY SUMARY

► 463 TOTAL INCIDENTS

▶41 MINUTES AVERAGE PER INCIDENT

>3.9 PERSONNEL AVERAGE PER FIRE INCIDENT (NFPA = 4)

>3.1 PERSONNEL AVERAGE PER ALL OTHER INCIDENTS (NFPA = 3)