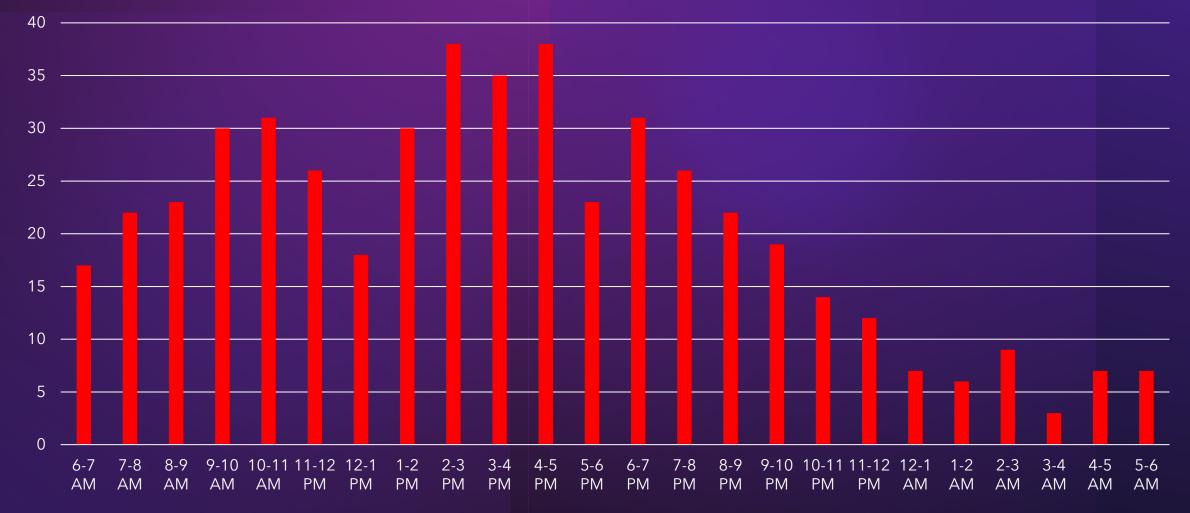

## NFPA 1720



#### CALLS BY DAY OF WEEK



### CALLS BY HOUR OF DAY

Series 1



#### TOTAL INCIDENTS PER PERSONNEL TOTAL CALLS FOR MID-YEAR

463



#### MAJOR INCIDENTS



#### TONE OUT TYPE



#### CALLS BY AREA



#### WHEATLAND FIRE AUTHORITY ACTIVITY SUMARY

► 463 TOTAL INCIDENTS

▶41 MINUTES AVERAGE PER INCIDENT

>3.9 PERSONNEL AVERAGE PER FIRE INCIDENT (NFPA = 4)

>3.1 PERSONNEL AVERAGE PER ALL OTHER INCIDENTS (NFPA = 3)

#### WHEATLAND FIRE AUTHORITY COMPARISON

ADD ADDITIONAL 5 FIREFIGHTERS TO ROSTER SINCE JANUARY
100 INCIDENTS BEHIND LAST YEAR
RESPONSE TIMES ARE STILL THE SAME
16 LESS FIRES FROM LAST YEAR
32 LESS MEDICALS FROM LAST YEAR

#### CALITERRA RANCH



#### CALITERRA RANCH



#### FIRST WEEK PRODUCTION OF NEW 421





# THANK YOU FOR YOUR SUPPORT