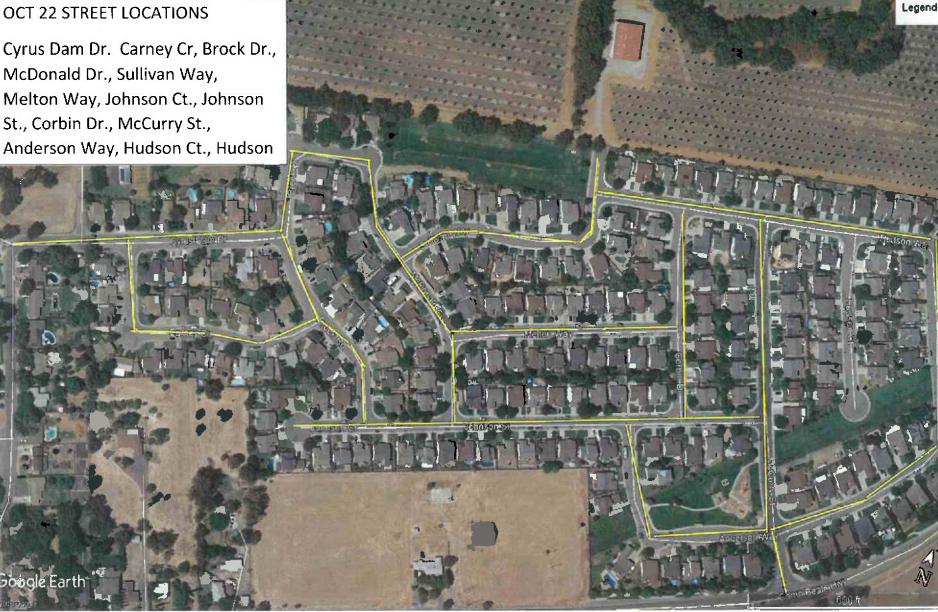

### **CITY OF WHEATLAND STREET SWEEPING MAP FOR OCT 22**

#### **OCT 22 STREET LOCATIONS**

Cyrus Dam Dr. Carney Cr, Brock Dr., McDonald Dr., Sullivan Way, Melton Way, Johnson Ct., Johnson St., Corbin Dr., McCurry St., Anderson Way, Hudson Ct., Hudson