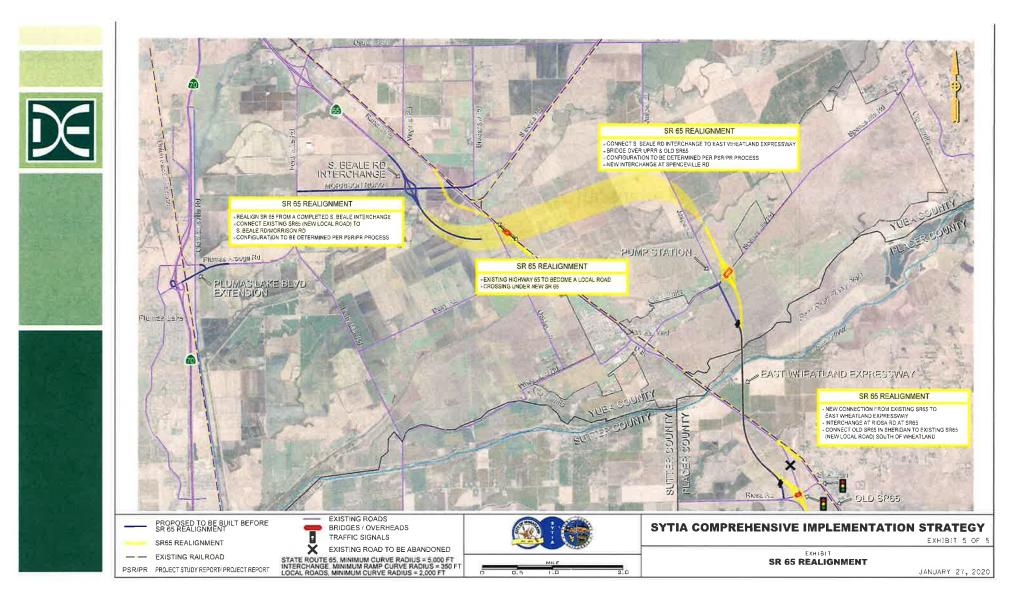

SYTIA has retained Dokken Engineering to complete a Comprehensive Implementation Strategy (CIS) for the SYTIA projects. A preliminary report was shared at the February 2, 2021 SYTIA Board meeting. That report is attached for your review. The final CIS report is expected to come before the SYTIA Board for adoption in June.