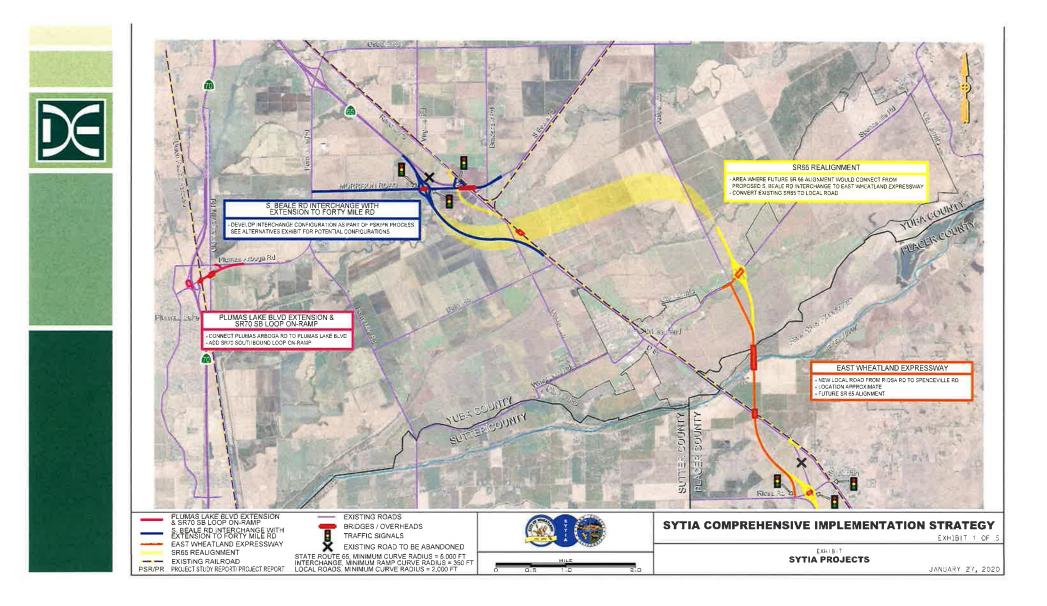

### **CIS Goals Summary**

- Create a long-term implementation plan that preserves a viable easterly realignment of State Highway 65
- Develop near term projects with independent utility
- Establish a second access to the Sports-Entertainment Complex from SR 65
- Establish a local road connection from Riosa Road to Spenceville Road – diverting traffic from SR 65 in Wheatland
- Create an implementation plan to complete the State Route 70/Plumas Lake Blvd interchange and connection to Plumas Arboga Road