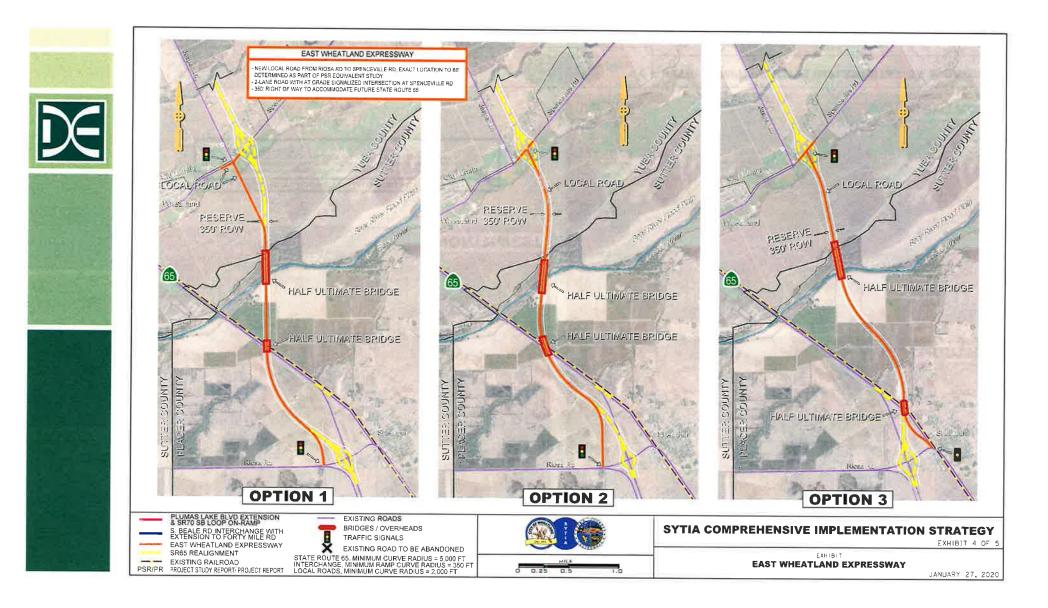

### **CIS Goals Summary**

- Create a long-term implementation plan that preserves a viable easterly realignment of State Highway 65
- Develop near term projects with independent utility
- Establish a second access to the Sports-Entertainment Complex from SR 65
- Establish a local road connection from Riosa Road to Spenceville Road – diverting traffic from SR 65 in Wheatland
- Create an implementation plan to complete the State Route 70/Plumas Lake Blvd interchange and connection to Plumas Arboga Road

### **Next Steps**

- Finalize the scope/assumptions of the 4 SYTIA projects for estimating purposes
- Estimate Construction Costs and related delivery costs
  - Preliminary Engineering, Environmental Studies, Project Approval, Final Design, Construction, Construction Support
- Conduct traffic sensitivity analysis for Beale Interchange and East Wheatland Expressway to determine/demonstrate benefit of these as projects, independent of the full SR 65 realignment
- Reach out to Placer County and their Sheridan Municipal Advisory Committee (MAC) for input related to the SYTIA projects and their implementation
- > Develop a delivery steps outline for each project
- > Develop Pro's/Con's for S. Beale Interchange and Wheatland Expressway alternatives
- Develop funding information/strategy for the four projects
- > Draft Implementation Strategy Report that encompasses the components outlined above