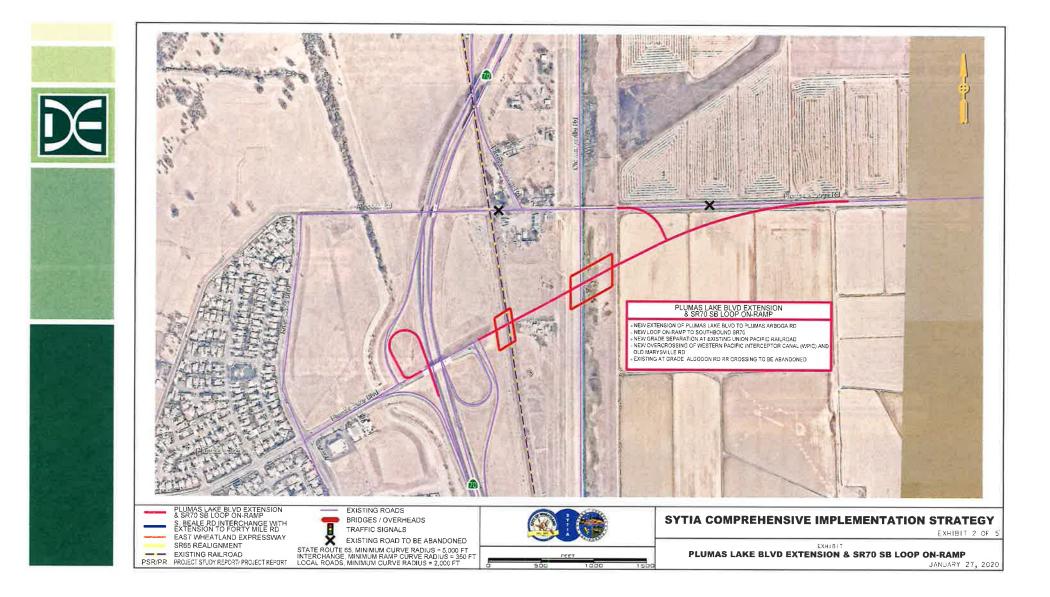

### **CIS Goals Summary**

- Create a long-term implementation plan that preserves a viable easterly realignment of State Highway 65
- Develop near term projects with independent utility
- Establish a second access to the Sports-Entertainment Complex from SR 65
- Establish a local road connection from Riosa Road to Spenceville Road – diverting traffic from SR 65 in Wheatland
- Create an implementation plan to complete the State Route 70/Plumas Lake Blvd interchange and connection to Plumas Arboga Road