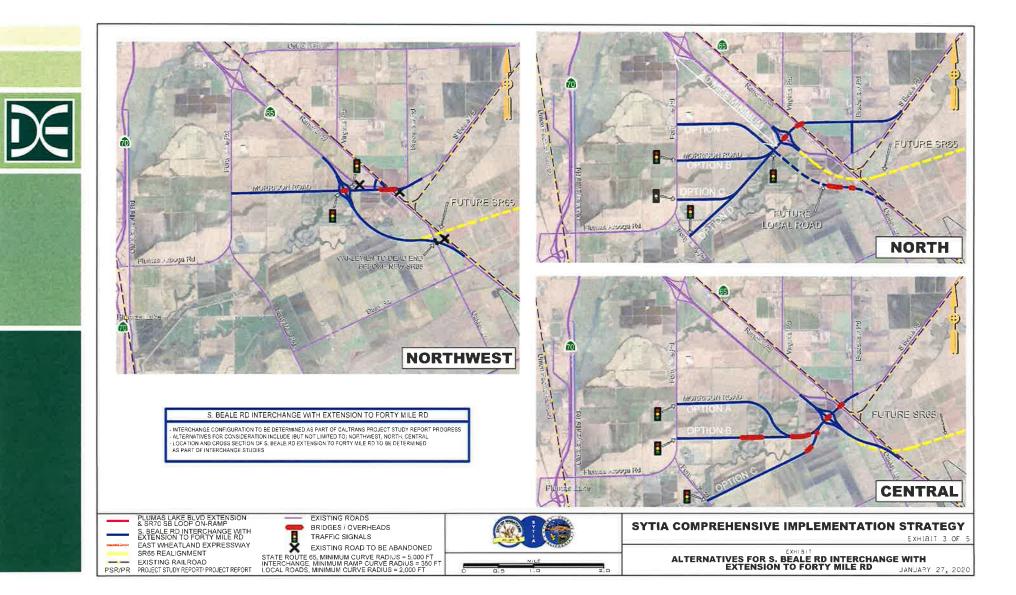

### **CIS Goals Summary**

- Create a long-term implementation plan that preserves a viable easterly realignment of State Highway 65
- Develop near term projects with independent utility
- Establish a second access to the Sports-Entertainment Complex from SR 65
- Establish a local road connection from Riosa Road to Spenceville Road – diverting traffic from SR 65 in Wheatland
- Create an implementation plan to complete the State Route 70/Plumas Lake Blvd interchange and connection to Plumas Arboga Road

### **Next Steps**

- Finalize the scope/assumptions of the 4 SYTIA projects for estimating purposes
- Estimate Construction Costs and related delivery costs
  - Preliminary Engineering, Environmental Studies, Project Approval, Final Design, Construction, Construction Support
- Conduct traffic sensitivity analysis for Beale Interchange and East Wheatland Expressway to determine/demonstrate benefit of these as projects, independent of the full SR 65 realignment
- Reach out to Placer County and their Sheridan Municipal Advisory Committee (MAC) for input related to the SYTIA projects and their implementation
- > Develop a delivery steps outline for each project
- > Develop Pro's/Con's for S. Beale Interchange and Wheatland Expressway alternatives
- Develop funding information/strategy for the four projects
- > Draft Implementation Strategy Report that encompasses the components outlined above