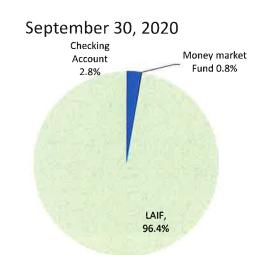

nvestment Summary**

## Percent of Total

| Type of Investment                  | Investments | Yield    | <b>Book Value</b> | Market Value |
|-------------------------------------|-------------|----------|-------------------|--------------|
| Umpqua Bank Checking Account        | 3.90%       | 0.00%    | 369,214.33        | 369,214.33   |
| Umpqua Bank Money Market Fund       | 1.75%       | 0.01%    | 165,189.36        | 165,189.36   |
| Cash on Hand                        | 0.01%       | 0.00%    | 600.00            | 600.00       |
| Local Agency Investment Fund (LAIF) | 94.34%      | 0.84%    | 8,921,767.46      | 8,921,767.46 |
| Total City Investments              | 100.0%      | <b>)</b> | 9,456,771.15      | 9,456,771.15 |

#### Percentage of Investments by Type - Year over Year







September 30, 2021
Total City Investments \$9,456,711.15

The following confirmations are made pursuant to California Code Sections 53600 et seq.:

- 1. Investments as of September 30, 2021 are in compliance with the City's Investment Policy
- 2. There are sufficient funds available to meet the City's expenditure requirements for the next six months.

Susan Mahoney, Finance Director

Date

### City of Wheatland Cash Balances as of September 30, 2021

| U P              |                                                       | Beginning             |                         | Ending                 |
|------------------|-------------------------------------------------------|-----------------------|-------------------------|------------------------|
|                  | Fund