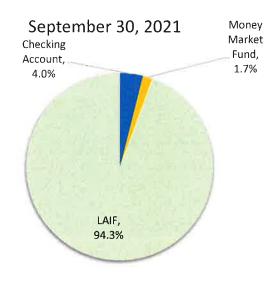

## Percent of Total

| Type of Investment                  | Investments | Yield    | <b>Book Value</b> | Market Value |
|-------------------------------------|-------------|----------|-------------------|--------------|
| Umpqua Bank Checking Account        | 3.90%       | 0.00%    | 369,214.33        | 369,214.33   |
| Umpqua Bank Money Market Fund       | 1.75%       | 0.01%    | 165,189.36        | 165,189.36   |
| Cash on Hand                        | 0.01%       | 0.00%    | 600.00            | 600.00       |
| Local Agency Investment Fund (LAIF) | 94.34%      | 0.84%    | 8,921,767.46      | 8,921,767.46 |
| Total City Investments              | 100.0%      | <b>)</b> | 9,456,771.15      | 9,456,771.15 |

#### Percentage of Investments by Type - Year over Year

September 30, 2021
Total City Investments \$9,456,711.15

The following confirmations are made pursuant to California Code Sections 53600 et seq.:

- 1. Investments as of September 30, 2021 are in compliance with the City's Investment Policy
- 2. There are sufficient funds available to meet the City's expenditure requirements for the next six months.